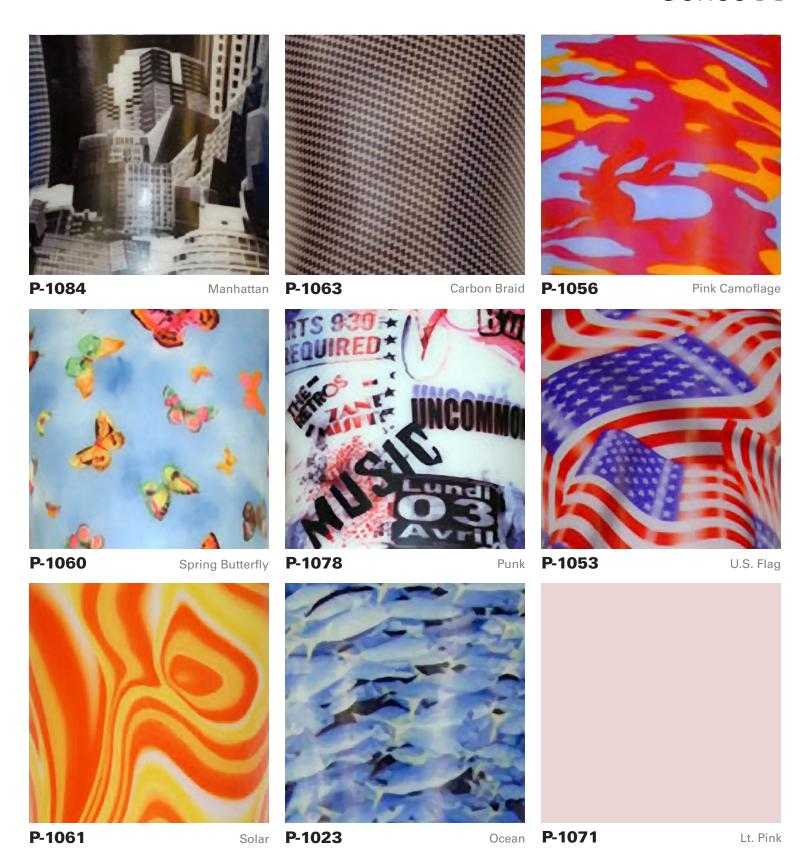

P-1050

P-1026

Lt. Purple Butterfly

P-1013 Tornado

P-1072 Sweetheart

P-1069 Tattoo

Zebra

P-1016 Dark Sky

P-1025

Military Camoflage

Caution: Transfers may bleed and rub off onto fabrics and / or skin when handled. Spinal Technology is not responsible for transfer bleed of the orthosis. All transfers are applied according to transfer manufacturers specifications.

P-1052

Blue Snake

P-1076

Flower Power

P-1051 Rain Drops

P-1083

Starlight

P-1014 Fly & Drive - Blue

P-1068 Hearts & Roses

P-1064

Soccer Balls - RWB

Caution: Transfers may bleed and rub off onto fabrics and / or skin when handled. Spinal Technology is not responsible for transfer bleed of the orthosis. All transfers are applied according to transfer manufacturers specifications.

Fly & Drive - White

P-1062 Black

Caution: Transfers may bleed and rub off onto fabrics and / or skin when handled. Spinal Technology is not responsible for transfer bleed of the orthosis. All transfers are applied according to transfer manufacturers specifications.

Red

spinaltech.com

P-1020