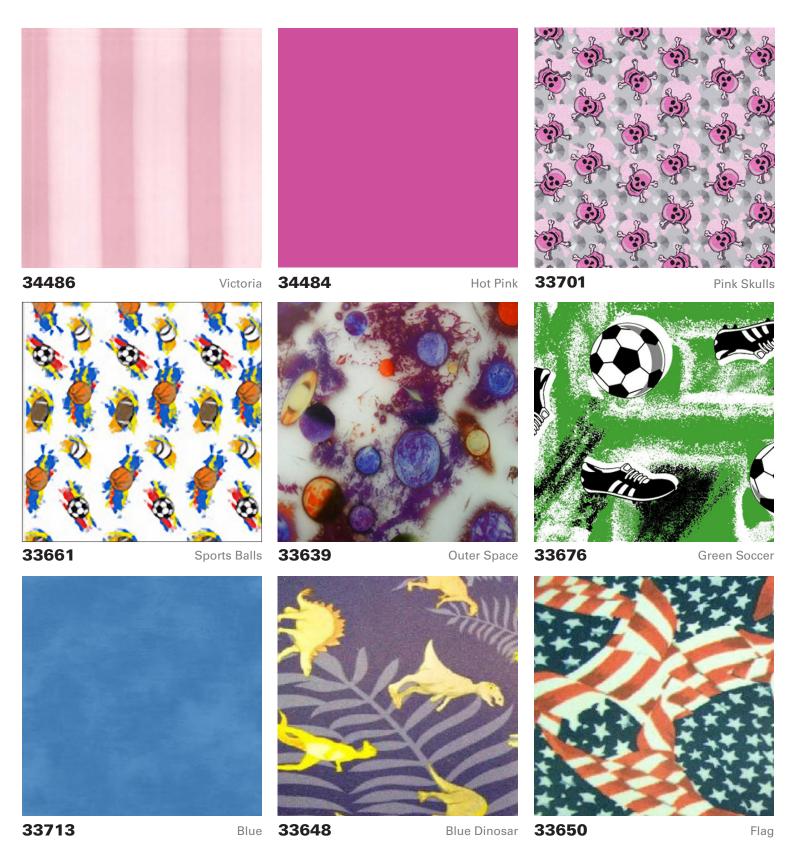

33683

Purple Blue Camoflage

33711

Blue Soccer

33629 Green Butterflies

33631 Purple Butterflies

**Puppies** 

33644 Fish

33657 Grey Skulls

Caution: Transfers may bleed and rub off onto fabrics and / or skin when handled. Spinal Technology is not responsible for transfer bleed of the orthosis. All transfers are applied according to transfer manufacturers specifications.