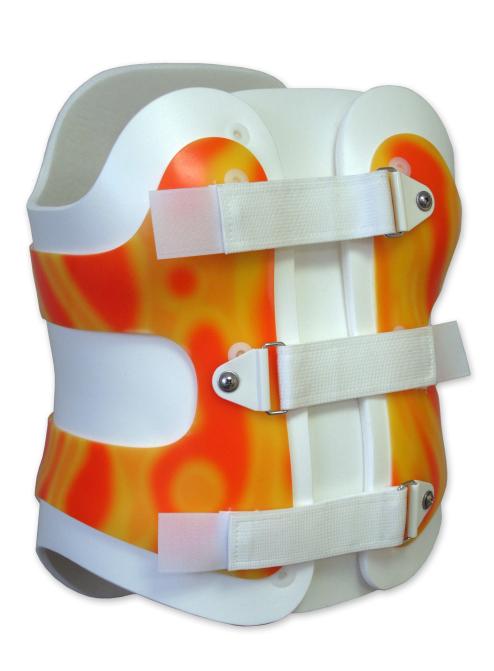

# **Spinal** Technology, Inc.

### **Orthotic Transfers**

## **Prosthetic Laminating Sleeves**

### **Decals**





**Spinal** Technology,Inc.





### Series A

#### **Important:**

800 253 7868

Please make a Primary and Secondary choice due to availibility of transfers at time of order.

Patterns and solid colors shown are post transfer representations.

Due to lab and equipment differences some variation of color and pattern can be expected. Images not necessarily to scale.







P-1050

P-1026

Lt. Purple Butterfly



P-1013 Tornado

P-1072 Sweetheart



P-1069 Tattoo



Zebra



P-1016 Dark Sky



P-1025

Military Camoflage

Caution: Transfers may bleed and rub off onto fabrics and / or skin when handled. Spinal Technology is not responsible for transfer bleed of the orthosis. All transfers are applied according to transfer manufacturers specifications.

## Series A



**Spinal**Technology, I