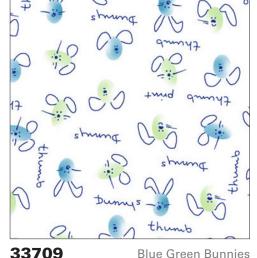

**33665** Pink Purple Bunnies

34482 Safari Camoflage

33646 Green Dinosaurs

**33652** Pink Hearts

spinaltech.com

**Caution:** Transfers may bleed and rub off onto fabrics and / or skin when handled. **Spinal Technology is not responsible for transfer bleed of the orthosis.** 