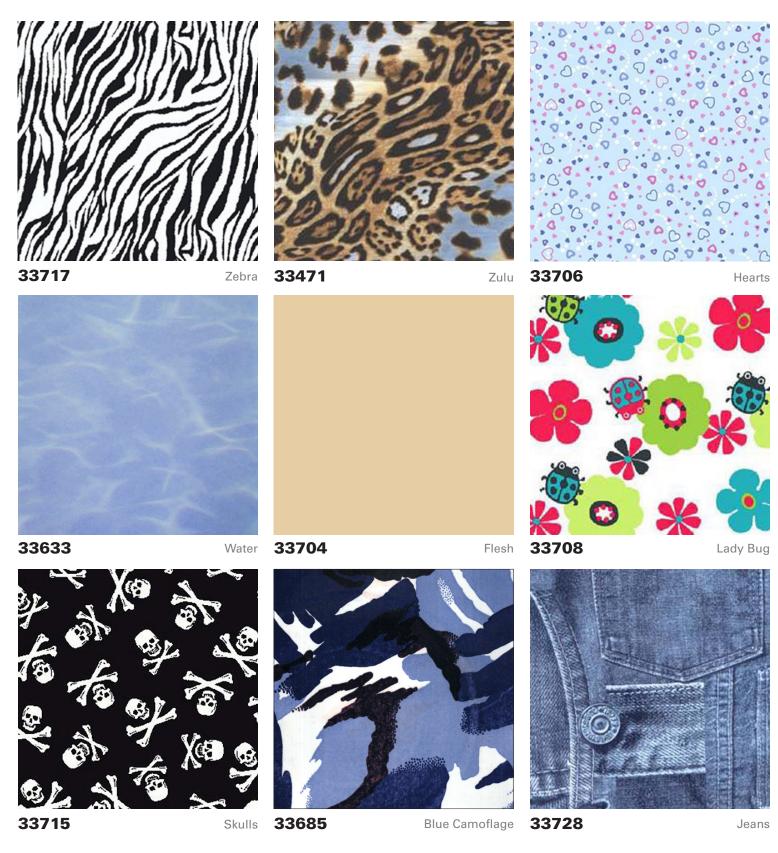

33683

Purple Blue Camoflage

33711

Blue Soccer

33629 Green Butterflies

33631 Purple Butterflies

**Puppies** 

33644 Fish

33657 Grey Skulls

Caution: Transfers may bleed and rub off onto fabrics and / or skin when handled. Spinal Technology is not responsible for transfer bleed of the orthosis. All transfers are applied according to transfer manufacturers specifications.