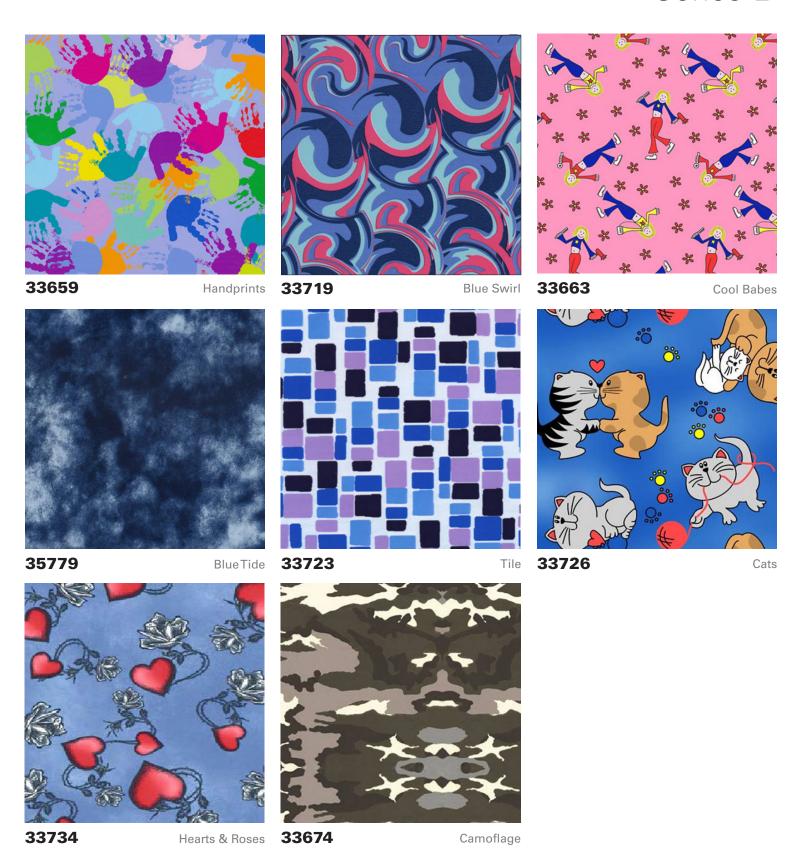

33683

Purple Blue Camoflage

33711

Blue Soccer

33629 Green Butterflies

33631 Purple Butterflies

**Puppies** 

33644 Fish

33657 Grey Skulls

Caution: Transfers may bleed and rub off onto fabrics and / or skin when handled. Spinal Technology is not responsible for transfer bleed of the orthosis. All transfers are applied according to transfer manufacturers specifications.

**33665** Pink Purple Bunnies

34482 Safari Camoflage

33646 Green Dinosaurs

**33652** Pink Hearts

spinaltech.com

**Caution:** Transfers may bleed and rub off onto fabrics and / or skin when handled. **Spinal Technology is not responsible for transfer bleed of the orthosis.** 